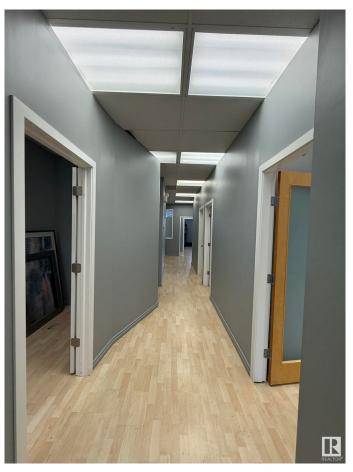

## \$885,000

0 Bedroom, 0.00 Bathroom, Office on 0.00 Acres

Roper Industrial, Edmonton, AB

Prime commercial space available in South East Edmonton's "Bridge Water Business Park," ideally located on Roper Road between 75 St and 50 St, with easy access to Whitemud Freeway, public transit, and backing onto the scenic Mill Creek Ravine. This versatile property is zoned for multiple uses, including childcare, offices, schools, retail, and more. It features two floors with separate washrooms and kitchen areas on each level, ample parking, and excellent visibilityâ€"perfect for establishing or expanding your business in a highly accessible and desirable location.