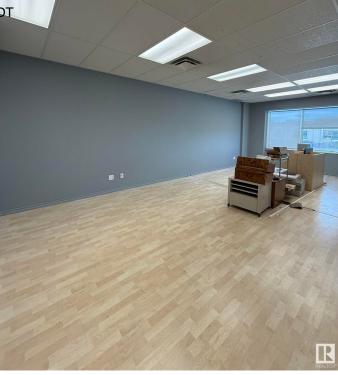

## \$885,000

0 Bedroom, 0.00 Bathroom, Office on 0.00 Acres

Roper Industrial, Edmonton, AB

Prime commercial space available in South East Edmonton's "Bridge Water Business Park," ideally located on Roper Road between 75 St and 50 St, with easy access to Whitemud Freeway, public transit, and backing onto the scenic Mill Creek Ravine. This versatile property is zoned for multiple uses, including childcare, offices, schools, retail, and more. It features two floors with separate washrooms and kitchen areas on each level, ample parking, and excellent visibilityâ€"perfect for establishing or expanding your business in a highly accessible and desirable location.