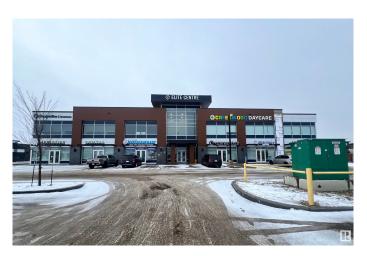

#### \$0

0 Bedroom, 0.00 Bathroom, Office on 0.00 Acres

Chappelle Area, Edmonton, AB

1746 SF of second floor space in one of most desirable areas of south west Edmonton. Very reasonably priced to support your business or to purchase as an investment property. The space backs on to Chappelle Way SW with lots windows for ample natural light and great exposure. Built in customer base with easy access to 41 Ave. SW and Anthony Henday Dr.