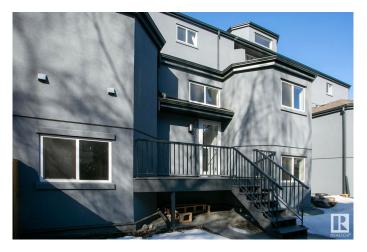

#### \$165,000

2 Bedroom, 1.50 Bathroom, 1,063 sqft Condo / Townhouse on 0.00 Acres

Strathcona, Edmonton, AB

Sold as is where is at time of possession. Bilevel condo with it's own entrance facing east (door number 9852). Kitchen, living room, dining room, bathroom on upper level. 2 large bedrooms, full bath and laundry on the lower level. Huge windows let light into all the rooms. Patio space outside the front door for a BBQ, and and indoor parking stall.

## **Exterior**

Exterior Wood, Stucco

Exterior Features Back Lane, Flat Site, Low Maintenance Landscape, Playground Nearby,

Public Transportation, Schools, Shopping Nearby, Ski Hill Nearby

Roof Asphalt Shingles