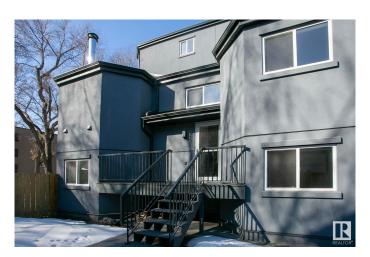

#### \$165,000

2 Bedroom, 1.50 Bathroom, 1,063 sqft Condo / Townhouse on 0.00 Acres

Strathcona, Edmonton, AB

Sold as is where is at time of possession. Bilevel condo with it's own entrance facing east (door number 9852). Kitchen, living room, dining room, bathroom on upper level. 2 large bedrooms, full bath and laundry on the lower level. Huge windows let light into all the rooms. Patio space outside the front door for a BBQ, and and indoor parking stall.

## **Exterior**

Exterior Wood, Stucco

Exterior Features Back Lane, Flat Site, Low Maintenance Landscape, Playground Nearby,

Public Transportation, Schools, Shopping Nearby, Ski Hill Nearby

Roof Asphalt Shingles