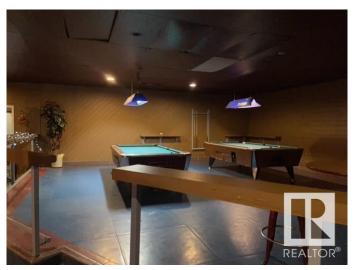

## \$499.900

0 Bedroom, 0.00 Bathroom, Business with Property on 0.00 Acres

Swan Hills, Swan Hills, AB

Swan Hills Hotel (with 8 VLT's); Liquor Store; 18 Rooms on Upper Level; Restaurant; Lounge and additional 3692 sq ft area to lease out. Seller is currently only operating the Hotel (Bar Area) and the liquor Store. The lounge; Restaurant; and remaining space have been closed for over 8 years. Previous operation of the entire 25,460 sq.ft building the gross income was over \$1.5 Million Bar and Liquor Store are profitable. Bar has 8 VLT's; seats over 160 people; Pool tables; Dart area; band area. Currently contracts out the food intake from another restaurant due to their restaurant being closed. The building occupies almost an acre of land (.95 acres) but will require extensive renovations for a portion of the roof, and interior upgrades. Building requires extensive renovations including replacement of roof; removal of mould....building/land priced accordingly. Seller will carry financing.