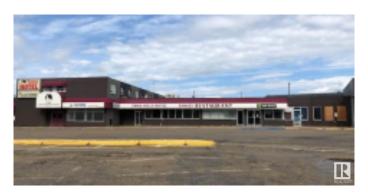

# \$499,900 - 4932 Plaza Avenue, Swan Hills

MLS® #E4418692

## \$499.900

0 Bedroom, 0.00 Bathroom, Business with Property on 0.00 Acres

Swan Hills, Swan Hills, AB

Swan Hills Hotel (with 8 VLT's); Liquor Store; 18 Rooms on Upper Level; Restaurant; Lounge and additional 3692 sq ft area to lease out. Seller is currently only operating the Hotel (Bar Area) and the liquor Store. The lounge; Restaurant; and remaining space have been closed for over 8 years. Previous operation of the entire 25,460 sq.ft building the gross income was over \$1.5 Million Bar and Liquor Store are profitable. Bar has 8 VLT's; seats over 160 people; Pool tables; Dart area; band area. Currently contracts out the food intake from another restaurant due to their restaurant being closed. The building occupies almost an acre of land (.95 acres) but will require extensive renovations for a portion of the roof, and interior upgrades. Building requires extensive renovations including replacement of roof; removal of mould....building/land priced accordingly. Seller will carry financing.