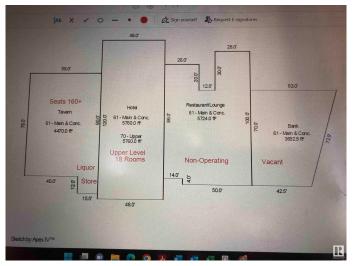

## \$499.900

0 Bedroom, 0.00 Bathroom, Business with Property on 0.00 Acres

Swan Hills, Swan Hills, AB

Swan Hills Hotel (with 8 VLT's); Liquor Store; 18 Rooms on Upper Level; Restaurant; Lounge and additional 3692 sq ft area to lease out. Seller is currently only operating the Hotel (Bar Area) and the liquor Store. The lounge; Restaurant; and remaining space have been closed for over 8 years. Previous operation of the entire 25,460 sq.ft building the gross income was over \$1.5 Million Bar and Liquor Store are profitable. Bar has 8 VLT's; seats over 160 people; Pool tables; Dart area; band area. Currently contracts out the food intake from another restaurant due to their restaurant being closed. The building occupies almost an acre of land (.95 acres) but will require extensive renovations for a portion of the roof, and interior upgrades. Building requires extensive renovations including replacement of roof; removal of mould....building/land priced accordingly. Seller will carry financing.