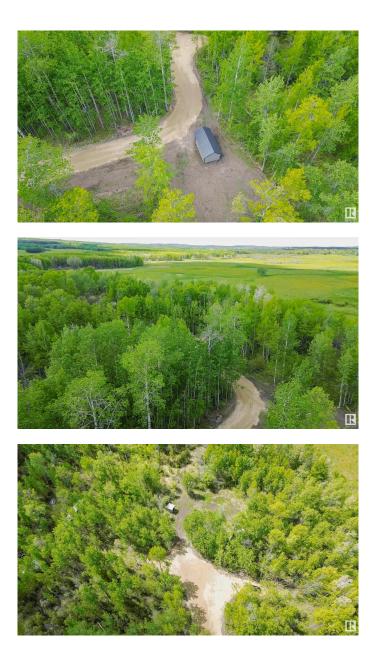

#### \$175,000

0 Bedroom, 0.00 Bathroom, Rural on 5.00 Acres

Lac Ste Anne, Rural Lac Ste. Anne County, AB

Looking for a private retreat to unplug and unwind? This secluded 5 acres of treed land is the perfect get away. Graveled drive way to multiple nice, level building sites on the land to build your dream year round retreat. Or pull in RVs, 5 wheels or set up tents to make amazing memories w/ friends & family for the weekends, summers and holidays. There is currently a new, 2023 built, fully insulated, 12 x 22 cabin on skids, that can be moved anywhere & 2 sheds on the property. The cabin is awaiting your personal finishes, wired for power, insulated & has baseboard heating ready for electrical hook up. There is a cozy sleeping loft in the cabin as well as compostable toilet & ceiling fan. Land is partially fenced. Power & electricity on the edge of property. Private access road. Nature reserve & Lake Arnault 1 guarter SE. Quick access to Isle Lake, Seba Beach, wabamun & AB Beach. All amenities in Cherhill, Sangudo, Entwistle, Evansburg, Darwell, Seba Beach & Wabamun. Make memories!