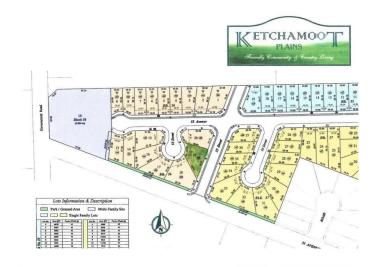

#### \$49,900

0 Bedroom, 0.00 Bathroom, Single Family on 0.00 Acres

Tofield, Tofield, AB

8154 sq/ft, pie-shaped lot in the charming community of Tofield. Fully serviced lot with a Huge 64ft building pocket width. Residential Tax Incentive associated with this lot! Commuting distances to Tofield : Edmonton(67km), Sherwood Park (50km), YEG Airport (75km), Fort Saskatchewan (74km) and Camrose (50km). Opportunity knocks!