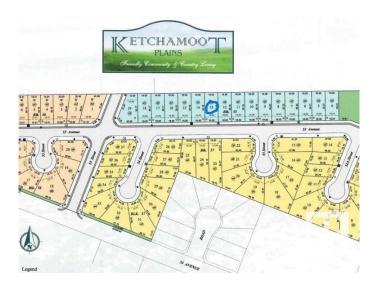

#### \$35,000

0 Bedroom, 0.00 Bathroom, Single Family on 0.00 Acres

Tofield, Tofield, AB

52' x 115' serviced lot with unobstructed view of the countryside! 42ft pocket width.Building Tax Incentive is associated with this lot. Small town community with some big city amenities (Hospital, K-12 Schools, Arena, Curling Rink, Banking, Retail). A must see !!!

# **Community Information**

Address 5308 55 Avenue

Area Tofield
Subdivision Tofield
City Tofield

County ALBERTA

Province AB

Postal Code T0B 4J0