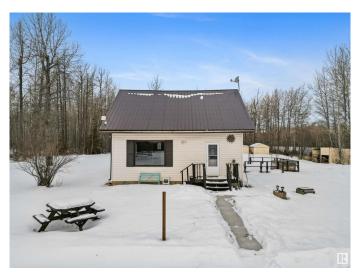

# \$379,900

3 Bedroom, 1.50 Bathroom, 1,404 sqft Rural on 2.11 Acres

None, Rural Brazeau County, AB

Charming 2.11 acre property featuring a bright, open-concept two-story home and a fully FINISHED DOUBLE DETACHED GARAGE, located just 15 minutes West of Drayton Valley, with less than 1 km of gravel road! The home offers 1,400 sq. ft. of living space, including 3 bedrooms and 2 bathrooms and a large back entry! The primary bedroom is located on the main level and the upstairs bedrooms have the original hardwood floors that have been refinished! Enjoy plenty of privacy, ample outdoor parking, plus there would be plenty space to build the shop of your dreams or expand the home to suit your needs. There's also lots of room for gardening and outdoor activities PLUS this location is close to Crown Lands and the Brazeau Dam! \*\*All outlines on drone photos are approximate\*\*

## **Exterior**

Exterior Wood

Exterior Features Flat Site, Landscaped, See Remarks

Construction Wood

Foundation Preserved Wood