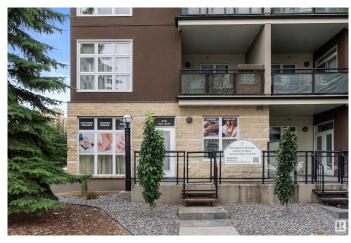

# \$332,500 - 113 10411 122 Street, Edmonton

MLS® #E4419334

## \$332,500

0 Bedroom, 0.00 Bathroom, Retail on 0.00 Acres

Westmount, Edmonton, AB

TAKE ADVANTAGE OF THIS INCREDIBLE OPPORTUNITY to own a PREMIUM COMMERCIAL PROPERTY in the trendy GLENORA GATES area, ideally located at GROUND LEVEL within a RESIDENTIAL COMPLEX in the BREWERY DISTRICT. RECENTLY PRICE-REDUCED, this CORNER UNIT at a HIGH-TRAFFIC location, offers excellent value for any BUSINESS VENTURE, featuring FOUR ROOMS, a FULL BATHROOM, and a RECEPTION/WAITING AREA with DIRECT STREET ACCESS. The PROPERTY is complemented by TWO TITLED UNDERGROUND PARKING STALLS and AMPLE ON-SITE VISITOR PARKING, ensuring convenience for both clients and staff. ZONED UNDER DIRECT **DEVELOPMENT CONTROL PROVISION** (DC1-19312), the space is VERSATILE and suitable for a variety of uses, including a RESTAURANT, COFFEE SHOP, BAKERY, or other RETAIL and PROFESSIONAL BUSINESSES. With IMMEDIATE OCCUPANCY available, this is a RARE CHANCE to secure a WELL-LOCATED. HIGH-POTENTIAL COMMERCIAL PROPERTY at an EXCEPTIONAL PRICE! ACT QUICKLY before it's GONE!

# **Community Information**

Address 113 10411 122 Street

Area Edmonton
Subdivision Westmount
City Edmonton
County ALBERTA

Province AB

Postal Code T5N 4C2