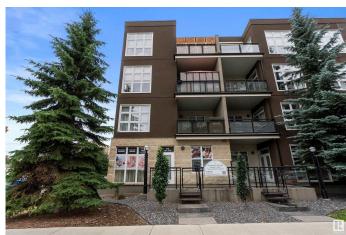

# \$332,500 - 113 10411 122 Street, Edmonton

MLS® #E4419334

## \$332,500

0 Bedroom, 0.00 Bathroom, Retail on 0.00 Acres

Westmount, Edmonton, AB

TAKE ADVANTAGE OF THIS INCREDIBLE OPPORTUNITY to own a PREMIUM COMMERCIAL PROPERTY in the trendy GLENORA GATES area, ideally located at GROUND LEVEL within a RESIDENTIAL COMPLEX in the BREWERY DISTRICT. RECENTLY PRICE-REDUCED, this CORNER UNIT at a HIGH-TRAFFIC location, offers excellent value for any BUSINESS VENTURE, featuring FOUR ROOMS, a FULL BATHROOM, and a RECEPTION/WAITING AREA with DIRECT STREET ACCESS. The PROPERTY is complemented by TWO TITLED UNDERGROUND PARKING STALLS and AMPLE ON-SITE VISITOR PARKING, ensuring convenience for both clients and staff. ZONED UNDER DIRECT **DEVELOPMENT CONTROL PROVISION** (DC1-19312), the space is VERSATILE and suitable for a variety of uses, including a RESTAURANT, COFFEE SHOP, BAKERY, or other RETAIL and PROFESSIONAL BUSINESSES. With IMMEDIATE OCCUPANCY available, this is a RARE CHANCE to secure a WELL-LOCATED. HIGH-POTENTIAL COMMERCIAL PROPERTY at an EXCEPTIONAL PRICE! ACT QUICKLY before it's GONE!

# **Community Information**

Address 113 10411 122 Street

Area Edmonton
Subdivision Westmount
City Edmonton
County ALBERTA

Province AB

Postal Code T5N 4C2