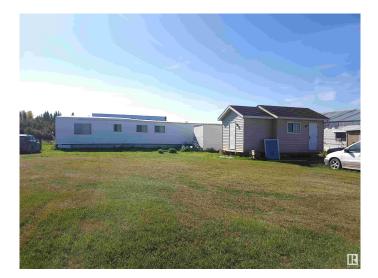

#### \$1,200,000

0 Bedroom, 0.00 Bathroom, Business with Property on 0.00 Acres

Seba Beach, Rural Parkland County, AB

• Excellent opportunity to own an established business with property, asset, business name along with trademark and reputation of over 60 years. • Organic soil products and manure mixes (potting mix, compost, topsoil, and manure) from composted peat. • Established clientele of many years and huge potential of market expansion. Currently supplies to different stores and greenhouses throughout Alberta and British Columbia. • Total about 78 acres of land. About 50 acres of peat bog with an estimated 10,000,000 cu.ft of extractable peat. Seller's estimated value of the raw material is about \$29M at current market. Peat bog extends further 30 acres to neighboring parcel of land, potential of additional extractable raw material. • 140 ft x 60 ft warehouse. • 70ft x 14ft manufactured home, 2-bed, 1 full washroom, kitchen. • Opportunity to utilize available land for other potential purpose. • Existing owner available for training and mentoring during transition period on a negotiated term.