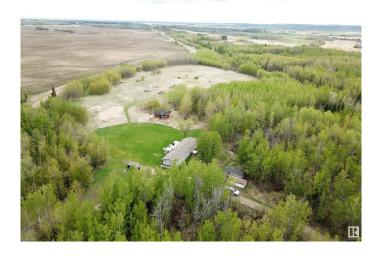

### \$343.000

3 Bedroom, 2.00 Bathroom, 1,518 sqft Rural on 23.25 Acres

None, Rural Lac Ste. Anne County, AB

Have it all out here on this beautiful property just minutes from the town of Mayerthorpe!

Located just off of HWY 18 is your private, tree lined driveway that leads to a three bedroom, two bathroom home situated on 23+/- acres of land. A perfect mixture of dense forest and cleared space, the property is able to bring to life almost any acreage or hobby farm desire!

Raise farm animals, grow an agribusiness, or choose to build out that dream home and massive shop! Use the conveniences of all Mayerthorpe amenities or take the quick 1.5 hour drive East to Edmonton. A great opportunity for those looking to get out and build that country life.

#### **Essential Information**

MLS® # E4419632 Price \$343,000

Bedrooms 3
Bathrooms 2.00
Full Baths 2

Square Footage 1,518 Acres 23.25 Year Built 2012

Type Rural

Sub-Type Detached Single Family

Style Bungalow
Status Active