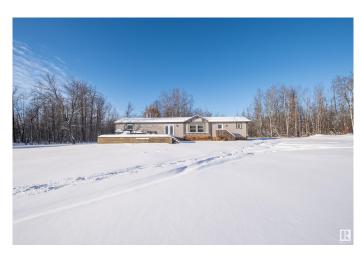

### \$343.000

3 Bedroom, 2.00 Bathroom, 1,518 sqft Rural on 23.25 Acres

None, Rural Lac Ste. Anne County, AB

Have it all out here on this beautiful property just minutes from the town of Mayerthorpe!

Located just off of HWY 18 is your private, tree lined driveway that leads to a three bedroom, two bathroom home situated on 23+/- acres of land. A perfect mixture of dense forest and cleared space, the property is able to bring to life almost any acreage or hobby farm desire!

Raise farm animals, grow an agribusiness, or choose to build out that dream home and massive shop! Use the conveniences of all Mayerthorpe amenities or take the quick 1.5 hour drive East to Edmonton. A great opportunity for those looking to get out and build that country life.

#### **Essential Information**

MLS® # E4419632 Price \$343,000

Bedrooms 3
Bathrooms 2.00
Full Baths 2

Square Footage 1,518 Acres 23.25 Year Built 2012

Type Rural

Sub-Type Detached Single Family

Style Bungalow
Status Active