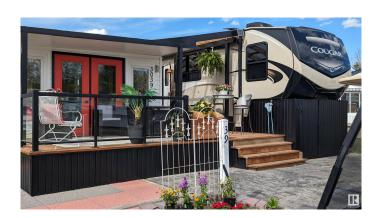

## \$235,000

0 Bedroom, 0.00 Bathroom, Rural on 0.07 Acres

Gleniffer Lake, Rural Red Deer County, AB

Discover your perfect lakeside retreat at Gleniffer Lake Resort!Enjoy the comforts of a 2019 Keystone RV Cougar Fifth Wheel Series M-368 MBI that offers a cozy, open floor plan,large windows & sleeps 10 with 4 slideouts.C/W a gas-powered golf cart & a beautiful 23' x 14' enclosed & insulated,custom 2 season sunroom with insulated skirting for year-round enjoyment.Relaxing 20' x 9' covered deck,meticulously maintained lot & 8'x10' double door storage shed. C/W Indoor & outdoor furnishings,rented propane tank, & freezer(in shed).Walk within minutes to enjoy the sandy beach,clean waters,fishing,marina & amazing scenic views. Fantastic