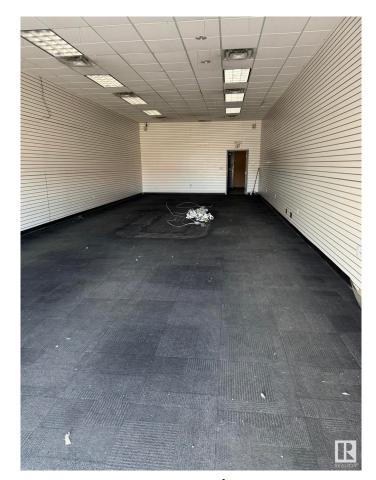

### \$0

0 Bedroom, 0.00 Bathroom, Retail on 0.00 Acres

Cold Lake South, Cold Lake, AB

Discover an exceptional leasing opportunity in Cold Lake, Alberta, right next to Wal-Mart, where your business can thrive with high visibility and foot traffic. This 1,330 sq ft space is currently empty and primed for immediate occupancy, offering a blank canvas for your retail or service-based business. Benefit from the convenience of ample parking, multiple access points, and the flexibility to customize the space to your business's needs. With basic utilities already in place and opportunities for prominent signage, this location is ideal for retail shops, boutiques, and more. Seize this chance to establish or expand your business in a dynamic shopping area.