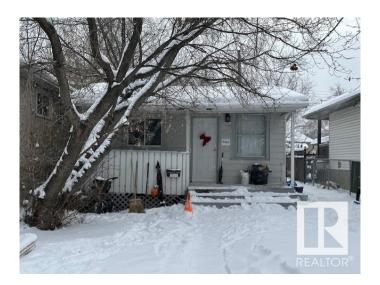

## \$179,900

2 Bedroom, 1.00 Bathroom, 667 sqft Single Family on 0.00 Acres

Mccauley, Edmonton, AB

Prime location to build and invest in the mature area location! Investor Alert or First time buyer!! Cozy livable bungalow in the mature down town city neighborhood, minutes to the heart of Edmonton! Situated on a 29' x 129' lot zoned RF3. This is a GREAT rental or live and re-development later property. 2 bedrooms, 1 bathroom, laminate flooring, metal roof, newer hot water tank, crawl space for storage. Build a new single family and duplex housing or possible four units. CLOSE TO ALL AMENITIES, SCHOOLS, MAJOR BUS ROUTES, LRT LINE, GROCERY STORES & RESTAURANTS, MEDICAL SERVICES. **BRING OFFERS! MUST SELL!** 

#### **Exterior**

Exterior Wood, Vinyl

Exterior Features Landscaped, Paved Lane, Private Setting, Schools, Shopping Nearby

Roof Metal

Construction Wood, Vinyl

Foundation Concrete Perimeter