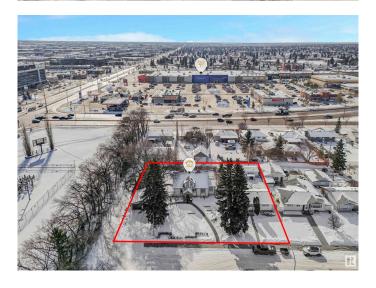

#### \$926,175

0 Bedroom, 0.00 Bathroom, Land Commercial on 0.00 Acres

Fulton Place, Edmonton, AB

**INVESTORS & BUILDERS! Incredible** development opportunity in Fulton Place! A rare 4 adjacent lots totaling 1683 SQM, zoned RS (Small Scale Residential) Total Lot dimensions: 154ft wide x 119ft deep. Perfect for multi-residential, dream homes, duplexes, townhouses, basement suites, garage/garden suites, or a multi-family infill. Two existing bungalows with garages and month-to-month renters offer immediate cash flow while you plan your project. Ideally located minutes from downtown, within walking distance to Capilano Mall, and close to Gold Bar Park, river valley trails, Rundle Park, and Hardisty Fitness Centre. Top schools like Hardisty, McEwan, and King's College add to its appeal. A prime opportunity in a thriving, well-connected communityâ€"don't miss your chance to invest in Fulton Place! To be sold with adjacent lot 5211 101A Ave for \$1,325,000.