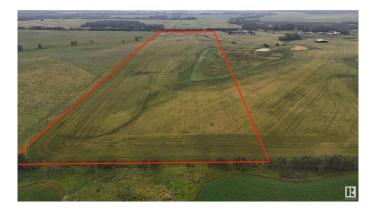

# \$1,199,000

0 Bedroom, 0.00 Bathroom, Rural on 40.03 Acres

Colchester Lane, Rural Strathcona County, AB

Here is your chance to own 40 ACRES only 1 mile from Edmonton City limits in the GROWING SOUTHEAST AREA! Excellent access from 41 Ave SW! This land is NOT located in Edmonton, and therefore FREEDOM REMAINS! Build your dream house and shop! Bring your animals! Start a hobby farm! Land is very suitable for a WALKOUT estate, with gently rolling hills and beautiful views! PAVED ALL THE WAY! Only 5 mins from Edmonton or Beaumont! NEW DRIVEWAY & BUILD SITE ALREADY IN!

# Exterior

Exterior Features Rolling Land, Schools, Shopping Nearby, See Remarks