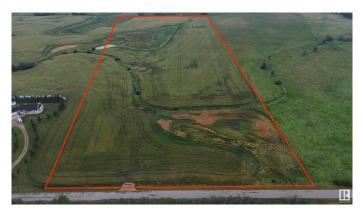

# \$1,199,000

0 Bedroom, 0.00 Bathroom, Rural on 40.03 Acres

Colchester Lane, Rural Strathcona County, AB

Here is your chance to own 40 ACRES only 1 mile from Edmonton City limits in the GROWING SOUTHEAST AREA! Excellent access from 41 Ave SW! This land is NOT located in Edmonton, and therefore FREEDOM REMAINS! Build your dream house and shop! Bring your animals! Start a hobby farm! Land is very suitable for a WALKOUT estate, with gently rolling hills and beautiful views! PAVED ALL THE WAY! Only 5 mins from Edmonton or Beaumont! NEW DRIVEWAY & BUILD SITE ALREADY IN!

# Exterior

Exterior Features Rolling Land, Schools, Shopping Nearby, See Remarks