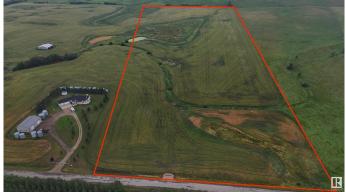

# \$1,199,000

0 Bedroom, 0.00 Bathroom, Rural on 40.03 Acres

Colchester Lane, Rural Strathcona County, AB

Here is your chance to own 40 ACRES only 1 mile from Edmonton City limits in the GROWING SOUTHEAST AREA! Excellent access from 41 Ave SW! This land is NOT located in Edmonton, and therefore FREEDOM REMAINS! Build your dream house and shop! Bring your animals! Start a hobby farm! Land is very suitable for a WALKOUT estate, with gently rolling hills and beautiful views! PAVED ALL THE WAY! Only 5 mins from Edmonton or Beaumont! NEW DRIVEWAY & BUILD SITE ALREADY IN!

# Exterior

Exterior Features Rolling Land, Schools, Shopping Nearby, See Remarks