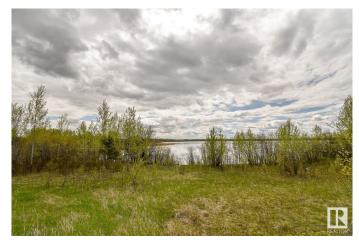

### \$699,000

0 Bedroom, 0.00 Bathroom, Rural on 99.10 Acres

None, Rural Lac Ste. Anne County, AB

Welcome to an extraordinary 99-acre property, a pristine and expansive canvas nestled in the heart of nature. Boasting over half a mile of waterfront on the northeast side of Lessard Lake, this unparalleled parcel of land invites visionary developers, outdoor enthusiasts, and those seeking a tranquil escape to explore its limitless potential. The extensive lakefront offers an idyllic setting for a variety of water-based activities. Whether you envision a private retreat, an RV campground, subdividing the land into smaller parcels, or using it as your own recreational haven, this diverse landscape caters to many possibilities. From fishing and hiking to boating and other watersports, this property is a gem for outdoor enthusiasts and offers possibilities year-round. Here's a rare chance to create the property of your dreams

### Exterior

Exterior Features Backs Onto Lake, Backs Onto Park/Trees, Boating, Golf Nearby, Lake Access Property, Lake View, Private Setting, Schools, Shopping Nearby, Subdividable Lot, Treed Lot, Waterfront Property