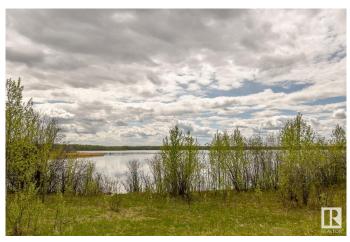

### \$699,000

0 Bedroom, 0.00 Bathroom, Rural on 99.10 Acres

None, Rural Lac Ste. Anne County, AB

Welcome to an extraordinary 99-acre property, a pristine and expansive canvas nestled in the heart of nature. Boasting over half a mile of waterfront on the northeast side of Lessard Lake, this unparalleled parcel of land invites visionary developers, outdoor enthusiasts, and those seeking a tranquil escape to explore its limitless potential. The extensive lakefront offers an idyllic setting for a variety of water-based activities. Whether you envision a private retreat, an RV campground, subdividing the land into smaller parcels, or using it as your own recreational haven, this diverse landscape caters to many possibilities. From fishing and hiking to boating and other watersports, this property is a gem for outdoor enthusiasts and offers possibilities year-round. Here's a rare chance to create the property of your dreams

### Exterior

Exterior Features Backs Onto Lake, Backs Onto Park/Trees, Boating, Golf Nearby, Lake Access Property, Lake View, Private Setting, Schools, Shopping Nearby, Subdividable Lot, Treed Lot, Waterfront Property