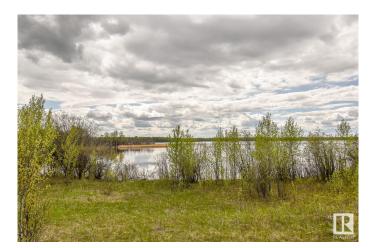

### \$699,000

0 Bedroom, 0.00 Bathroom, Rural on 99.10 Acres

None, Rural Lac Ste. Anne County, AB

Welcome to an extraordinary 99-acre property, a pristine and expansive canvas nestled in the heart of nature. Boasting over half a mile of waterfront on the northeast side of Lessard Lake, this unparalleled parcel of land invites visionary developers, outdoor enthusiasts, and those seeking a tranquil escape to explore its limitless potential. The extensive lakefront offers an idyllic setting for a variety of water-based activities. Whether you envision a private retreat, an RV campground, subdividing the land into smaller parcels, or using it as your own recreational haven, this diverse landscape caters to many possibilities. From fishing and hiking to boating and other watersports, this property is a gem for outdoor enthusiasts and offers possibilities year-round. Here's a rare chance to create the property of your dreams

### Exterior

Exterior Features Backs Onto Lake, Backs Onto Park/Trees, Boating, Golf Nearby, Lake Access Property, Lake View, Private Setting, Schools, Shopping Nearby, Subdividable Lot, Treed Lot, Waterfront Property