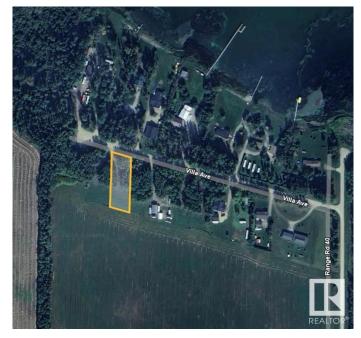

# \$69,900 - Lot 9 54426 Rge Rd 40, Rural Lac Ste. Anne County

MLS® #E4420942

#### \$69,900

0 Bedroom, 0.00 Bathroom, Rural on 0.50 Acres

Thibault Settlement, Rural Lac Ste. Anne County, AB

AMAZING OPPORTUNITY AT A GREAT PRICE PRIVATE PARTIAL TREED WITH CLEARED DRIVEWAYS AND BUILDING SITE. THIS HALF-ACRE PARCEL JUST LOCATED OFF THE SOUTH SHORES OF LAC STE ANNE. MINUTES TO ALBERTA **BEACH & A SHORT DRIVE TO DARWELL.** THIS LOT/AREA IS A MUNICIPAL RESERVE ADJACENT TO FARM FIELD DIRECTLY BEHIND. CLEARED ON THE SOUTH END, BUT LINED WITH FOREST ON THE NORTH PERIMETER FOR PRIVACY! THIS FABULOUS LOT FEATURES PATHWAYS LEADING TO THE LAKE. POWER & GAS AVAILABLE AT PROPERTY LINE. THE PERFECT (SHORT DRIVE FROM EDMONTON) WEEKEND GETAWAY SPOT CLOSE TO WATER AMENITIES OR BUILD YOUR DREAM GETAWAY LAKE HOUSE OR EVEN PARK AN RV / TRAVEL TRAILER AND ENJOY ALL RECREATIONAL ACTIVITIES THAT LAC STE ANNE & ALBERTA BEACH COMMUNITY HAS TO OFFER. 1 MORE ADJACENT LOT ALSO AVAILABLE FOR EVEN A MORE SPACE OR BIGGER HOME! LOT SIZE 96' x 232' APPROX.

### **Community Information**

| Address     | Lot 9 54426 Rge Rd 40      |
|-------------|----------------------------|
| Area        | Rural Lac Ste. Anne County |
| Subdivision | Thibault Settlement        |
| City        | Rural Lac Ste. Anne County |
| County      | ALBERTA                    |
| Province    | AB                         |
| Postal Code | T0E 0E0                    |