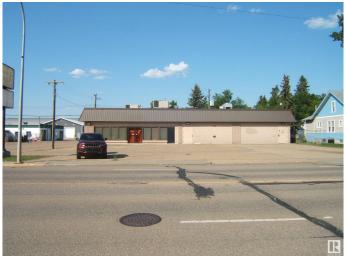

# \$675,000 - 5142 50 Avenue, Vegreville

MLS® #E4420954

### \$675,000

0 Bedroom, 0.00 Bathroom, Office on 0.00 Acres

Vegreville, Vegreville, AB

Investors!! Investors!! 4000 sq. ft. Building on a 12,500 sq. ft. Lot, Located on HWY 16A which Runs Through the Progressive Town of Vegreville. Long Term Lease in Place with a Large National Company for 2/3rds of the Building. Features of the Property Include Well Maintained Building, Large Parking Lot and a Back Alley for Deliveries and Easy Access. Corner Lot Allows for Additional Parking and Exposure. Invest Today!

Built in 1979