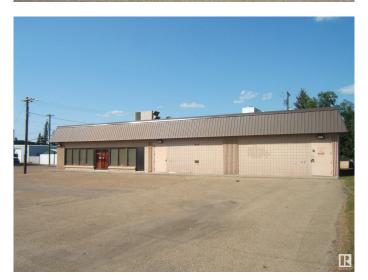

# \$675,000 - 5142 50 Avenue, Vegreville

MLS® #E4420954

### \$675,000

0 Bedroom, 0.00 Bathroom, Office on 0.00 Acres

Vegreville, Vegreville, AB

Investors!! Investors!! 4000 sq. ft. Building on a 12,500 sq. ft. Lot, Located on HWY 16A which Runs Through the Progressive Town of Vegreville. Long Term Lease in Place with a Large National Company for 2/3rds of the Building. Features of the Property Include Well Maintained Building, Large Parking Lot and a Back Alley for Deliveries and Easy Access. Corner Lot Allows for Additional Parking and Exposure. Invest Today!

Built in 1979