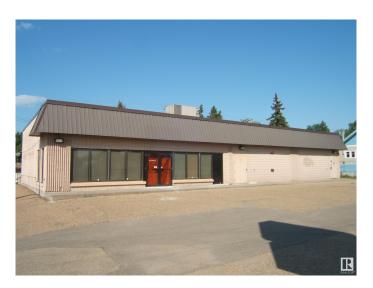

# \$675,000 - 5142 50 Avenue, Vegreville

MLS® #E4420954

### \$675,000

0 Bedroom, 0.00 Bathroom, Office on 0.00 Acres

Vegreville, Vegreville, AB

Investors!! Investors!! 4000 sq. ft. Building on a 12,500 sq. ft. Lot, Located on HWY 16A which Runs Through the Progressive Town of Vegreville. Long Term Lease in Place with a Large National Company for 2/3rds of the Building. Features of the Property Include Well Maintained Building, Large Parking Lot and a Back Alley for Deliveries and Easy Access. Corner Lot Allows for Additional Parking and Exposure. Invest Today!

Built in 1979