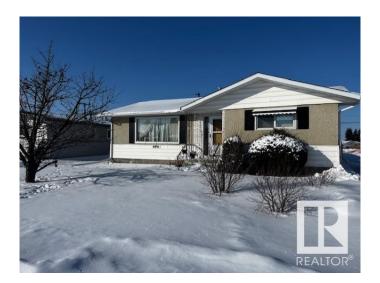

## \$194,000

2 Bedroom, 2.00 Bathroom, 1,002 sqft Single Family on 0.00 Acres

Vegreville, Vegreville, AB

Nestled on a mature, quiet street, this 1,000 sq. ft. bungalow offers comfort and convenience. The main floor features two bedrooms and an open-concept kitchen and dining area, perfect for entertaining. The basement includes a second bathroom and a large family room, providing additional living space. Recent upgrades include some windows, furnace, and hot water tank. Parking is plentiful with both a front-drive single detached garage and a back-drive double detached garage. A fantastic opportunity in a desirable neighborhood!

Built in 1968

Sub-Type Detached Single Family

Style Bungalow

Status Active