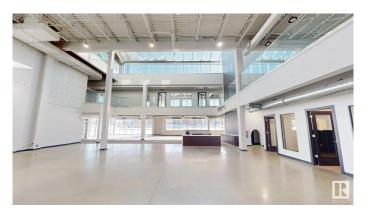

### \$14,995,000

0 Bedroom, 0.00 Bathroom, Industrial on 0.00 Acres

Roper Industrial, Edmonton, AB

Court Ordered Sale. The Former Action Flooring Building offers 57,593 sq.ft.± on a 4.22± acre site, including 1.64± acres of development-ready land. The property is comprised of small and mid sized bays offering developed office, retail showroom and warehouse space with 4 Dock level loading Doors and 6 Grade level loading doors. This property offers an exceptional opportunity for an owner-user to occupy a portion of the premises while leveraging the remaining space to generate additional revenue. The surplus areas present versatile possibilities, including leasing to tenants for steady income or potentially subdividing and condominiumizing the property to maximize its value and market appeal.