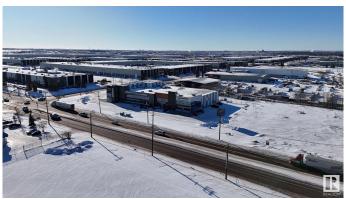

### \$14,995,000

0 Bedroom, 0.00 Bathroom, Industrial on 0.00 Acres

Roper Industrial, Edmonton, AB

Court Ordered Sale. The Former Action Flooring Building offers 57,593 sq.ft.± on a 4.22± acre site, including 1.64± acres of development-ready land. The property is comprised of small and mid sized bays offering developed office, retail showroom and warehouse space with 4 Dock level loading Doors and 6 Grade level loading doors. This property offers an exceptional opportunity for an owner-user to occupy a portion of the premises while leveraging the remaining space to generate additional revenue. The surplus areas present versatile possibilities, including leasing to tenants for steady income or potentially subdividing and condominiumizing the property to maximize its value and market appeal.

# **Community Information**

Address 6810 50 Street

Area Edmonton

Subdivision Roper Industrial

City Edmonton
County ALBERTA

Province AB

Postal Code T6B 2N7