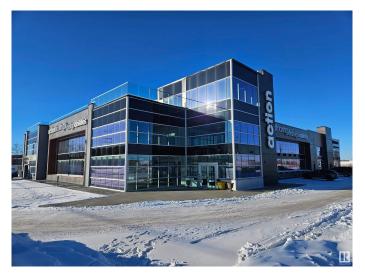

### \$14,995,000

0 Bedroom, 0.00 Bathroom, Industrial on 0.00 Acres

Roper Industrial, Edmonton, AB

Court Ordered Sale. The Former Action Flooring Building offers 57,593 sq.ft.± on a 4.22± acre site, including 1.64± acres of development-ready land. The property is comprised of small and mid sized bays offering developed office, retail showroom and warehouse space with 4 Dock level loading Doors and 6 Grade level loading doors. This property offers an exceptional opportunity for an owner-user to occupy a portion of the premises while leveraging the remaining space to generate additional revenue. The surplus areas present versatile possibilities, including leasing to tenants for steady income or potentially subdividing and condominiumizing the property to maximize its value and market appeal.