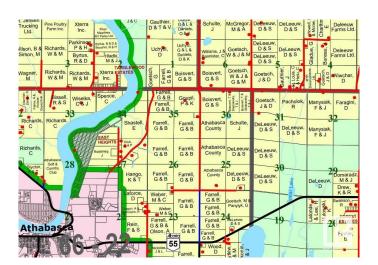

## \$175,000

0 Bedroom, 0.00 Bathroom, Rural on 68.86 Acres

None, Rural Athabasca County, AB

68.86 Treed Acres located just 5 Miles North East of Athabasca . Fully Treed parcel with numerous building sites and privacy. Great Recreational property or place to build your new home . Only 2 Miles to Jackfish lake

## **Community Information**

Address Twp Rd 670 Rge Rd 214
Area Rural Athabasca County

Subdivision None

City Rural Athabasca County

County ALBERTA

Province AB

Postal Code T9S 2B2