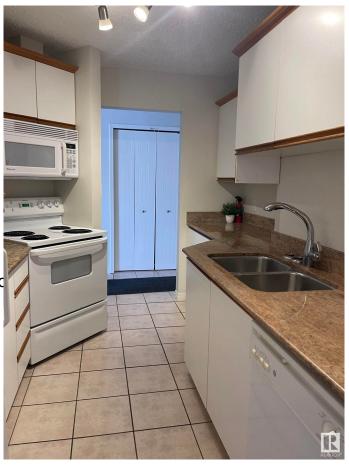

## \$124,900

1 Bedroom, 1.00 Bathroom, 661 sqft Condo / Townhouse on 0.00 Acres

Fulton Place, Edmonton, AB

This is a one bedroom gem in a great location. Clean, quiet and great floor plan, with a really spacious kitchen, comfy living room area, a cozy dining area and a space for a desk or yoga mat!! Bedroom is huge with double door closet, clean 4 piece bathroom and a combo unit washer/dryer inside the suite. Shower head updated, newer tiles in bathroom and some updated plumbing. Double security door entrance, includes a titled parking stall and this unit is an end unit, so close to back door entrance for easy access to parking. Parking stall includes power, condo fees include utilities except electricity. Large patio doors and a patio for fresh air and natural light. Location is great for downtown commute and close to public transportation!! Shopping and all amenities within walking distance.

Parking Stall

Interior

Appliances Dishwasher-Built-In, Euro

Stove-Electric

Heating Forced Air-1, Natural Gas