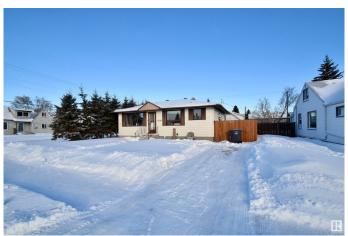

#### \$184.900

3 Bedroom, 2.00 Bathroom, 816 sqft Single Family on 0.00 Acres

St. Paul Town, St. Paul Town, AB

Charming Starter Home with a Large Backyard! This well-maintained 816 sq. ft. home is perfect for first-time buyers or those looking to downsize. Located in a quiet neighborhood, this cozy property features two spacious bedrooms upstairs, plus an additional bedroom in the basement. The home boasts renovated bathrooms for a modern touch and sits on a desirable corner lot. Enjoy the large backyard with a brand-new fence, providing plenty of space for outdoor activities and privacy. Don't miss out on this fantastic opportunity!

#### **Exterior**

Exterior Wood, Vinyl

Exterior Features Back Lane, Corner Lot, Landscaped, Level Land, Partially Fenced

Roof Asphalt Shingles

Construction Wood, Vinyl

Foundation Concrete Perimeter