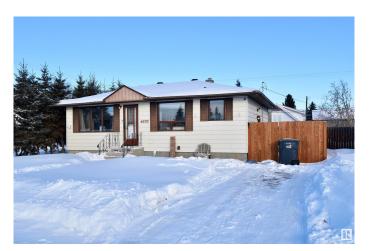

#### \$184.900

3 Bedroom, 2.00 Bathroom, 816 sqft Single Family on 0.00 Acres

St. Paul Town, St. Paul Town, AB

Charming Starter Home with a Large Backyard! This well-maintained 816 sq. ft. home is perfect for first-time buyers or those looking to downsize. Located in a quiet neighborhood, this cozy property features two spacious bedrooms upstairs, plus an additional bedroom in the basement. The home boasts renovated bathrooms for a modern touch and sits on a desirable corner lot. Enjoy the large backyard with a brand-new fence, providing plenty of space for outdoor activities and privacy. Don't miss out on this fantastic opportunity!

#### **Exterior**

Exterior Wood, Vinyl

Exterior Features Back Lane, Corner Lot, Landscaped, Level Land, Partially Fenced

Roof Asphalt Shingles

Construction Wood, Vinyl

Foundation Concrete Perimeter