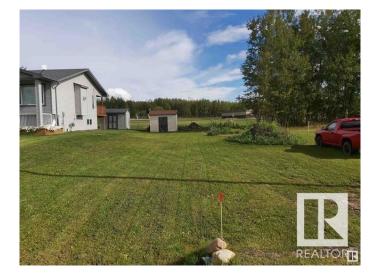

#### \$89,900

0 Bedroom, 0.00 Bathroom, Rural on 0.17 Acres

Alberta Beach, Rural Lac Ste. Anne County, AB

CLEARED LOT IN ALBERTA BEACH GRASMERE GLENS SUBDIVISION. CLOSE TO SCHOOLS, 18 HOLE GOLF COURSE AND AMENITIES. ENJOY THE QUAD / SKIDOO TRAILS, BOATING, FISHING. NATURAL GAS, POWER, TELEPHONE, MUNICIPAL SEWER ARE AT THE ROADWAY. ONLY 25 MINUTES TO SPRUCE GROVE, 40 MINUTES TO EDMONTON WEST END.

### Exterior

Exterior Features Boating, Golf Nearby, No Through Road, Playground Nearby, Private Setting, Schools, Shopping Nearby