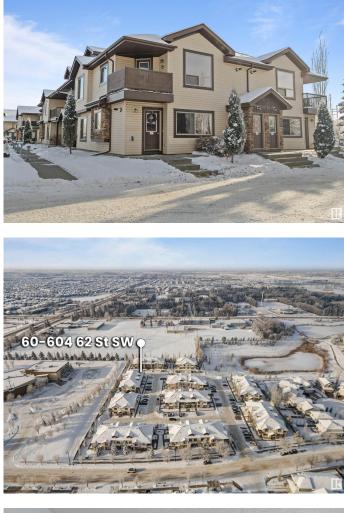

## \$205,555 - 60 604 62 Street, Edmonton

MLS® #E4421739

## \$205,555

2 Bedroom, 1.00 Bathroom, 813 sqft Condo / Townhouse on 0.00 Acres

Charlesworth, Edmonton, AB

\*\*End unit\*\* Charming Carriage-Style Bungalow at an Unbeatable Price in South West Edmonton! Looking for a low-maintenance, affordable home with no stairs? This move-in-ready bungalow is the perfect opportunity for first-time home buyers, savvy investors, or anyone looking to downsize! Featuring 2 spacious bedrooms, a full bathroom, and a convenient ensuite laundry, this home is designed for easy living. Step inside to a bright, modern open-concept layout with a cozy living room, a large dining area, and a beautifully renovated kitchenâ€"ideal for relaxing or entertaining. With grocery stores, school, shopping just a couple minutes away and scenic walking trails right at your doorstep, this home offers both convenience and charm. Low condo fees that include exterior maintenance- no more shoveling the snow when it's cold.

| Acres<br>Year Built<br>Type<br>Sub-Type<br>Style                            | 0.00<br>2009<br>Condo / Townhouse<br>Townhouse<br>Bungalow                                                                                            |  |
|-----------------------------------------------------------------------------|-------------------------------------------------------------------------------------------------------------------------------------------------------|--|
| Status<br>Community Infor                                                   | Active                                                                                                                                                |  |
| Address<br>Area<br>Subdivision<br>City<br>County<br>Province<br>Postal Code | 60 604 62 Street<br>Edmonton<br>Charlesworth<br>Edmonton<br>ALBERTA<br>AB<br>T6X 0K4                                                                  |  |
| Amenities<br>Amenities<br>Parking                                           | No Smoking Home, See Remarks<br>Stall                                                                                                                 |  |
| Interior                                                                    |                                                                                                                                                       |  |
| Appliances<br>Heating<br>Stories<br>Has Basement<br>Basement                | Dishwasher-Built-In, Dryer, Microwave Hood Fan, Refrigerator,<br>Stove-Electric, Washer<br>Forced Air-1, Natural Gas<br>1<br>Yes<br>None, No Basement |  |
| Exterior                                                                    |                                                                                                                                                       |  |
| Exterior<br>Exterior Features                                               | Wood, Vinyl<br>Airport Nearby, Cul-De-Sac, Low Maintenance Landscape, Playground<br>Nearby                                                            |  |
| Roof<br>Construction<br>Foundation                                          | Asphalt Shingles<br>Wood, Vinyl<br>Concrete Perimeter                                                                                                 |  |
| Additional Information                                                      |                                                                                                                                                       |  |