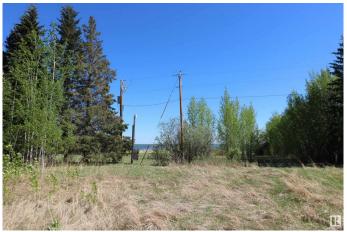

## \$194,000

0 Bedroom, 0.00 Bathroom, Rural on 2.61 Acres

None, Rural Lac Ste. Anne County, AB

40 MINUTES WEST OF EDMONTON ON THE SOUTH SHORE OF LAC STE ANNE IS WHERE YOU WILL FIND THIS 2.61 ACRE PROPERTY WITH LAKEVIEWS AND LOTS OF OPTIONS TO LOCATE YOUR NEW HOME. OR YOU MAY JUST WANT TO HAVE A GET-AWAY SPOT FOR THE RV. THERE IS A 36X40 WORKSHOP ALREADY THERE. THERE ARE OTHER ATTACHED LOTS FOR SALE AS WELL, SO YOU CAN EXPAND YOUR VISION IF NEED BE. THERE ARE ALSO VARIOUS LOCATIONS TO ACCESS THE LAKE. PLEASE CHECK THE PHOTOS FOR THE ADDITIONAL LOTS AND SIZES THAT ARE AVAILABLE.

### **Exterior**

Exterior Features Backs Onto Park/Trees, Boating, Flat Site, Lake View, Private Setting,

Schools, Shopping Nearby