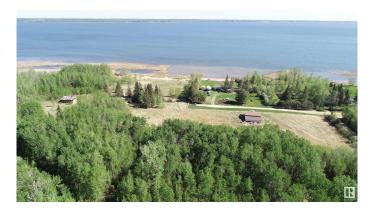

## \$194,000

0 Bedroom, 0.00 Bathroom, Rural on 2.61 Acres

None, Rural Lac Ste. Anne County, AB

40 MINUTES WEST OF EDMONTON ON THE SOUTH SHORE OF LAC STE ANNE IS WHERE YOU WILL FIND THIS 2.61 ACRE PROPERTY WITH LAKEVIEWS AND LOTS OF OPTIONS TO LOCATE YOUR NEW HOME. OR YOU MAY JUST WANT TO HAVE A GET-AWAY SPOT FOR THE RV. THERE IS A 36X40 WORKSHOP ALREADY THERE. THERE ARE OTHER ATTACHED LOTS FOR SALE AS WELL, SO YOU CAN EXPAND YOUR VISION IF NEED BE. THERE ARE ALSO VARIOUS LOCATIONS TO ACCESS THE LAKE. PLEASE CHECK THE PHOTOS FOR THE ADDITIONAL LOTS AND SIZES THAT ARE AVAILABLE.

### **Exterior**

Exterior Features Backs Onto Park/Trees, Boating, Flat Site, Lake View, Private Setting,

Schools, Shopping Nearby