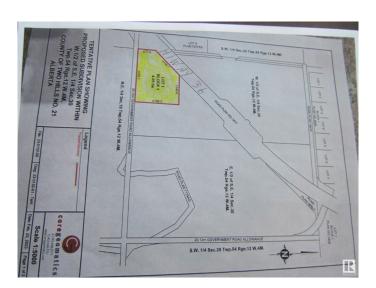

## \$165,000

0 Bedroom, 0.00 Bathroom, Rural on 10.01 Acres

None, Rural Two Hills County, AB

Only 3 Kilometers South of the Town of Two Hills, on the East side of Highway 36 is 10.01 Acres of Vacant Land Waiting for You to Develop into the Property of Your Dreams. Deposits of Gravel have Been Found on the Property. Property is Completely Fenced for Livestock. Excellent Location as Only Minutes to the Town of Two Hills.

Exterior Features Fenced, Golf Nearby, Low Maintenance Landscape, Schools, Shopping

Nearby, See Remarks