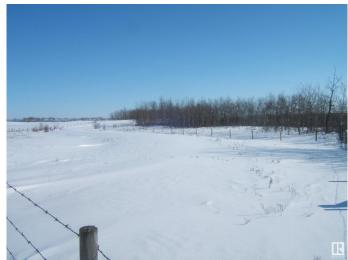

## \$165,000

0 Bedroom, 0.00 Bathroom, Rural on 10.01 Acres

None, Rural Two Hills County, AB

Only 3 Kilometers South of the Town of Two Hills, on the East side of Highway 36 is 10.01 Acres of Vacant Land Waiting for You to Develop into the Property of Your Dreams. Deposits of Gravel have Been Found on the Property. Property is Completely Fenced for Livestock. Excellent Location as Only Minutes to the Town of Two Hills.

Exterior Features Fenced, Golf Nearby, Low Maintenance Landscape, Schools, Shopping

Nearby, See Remarks