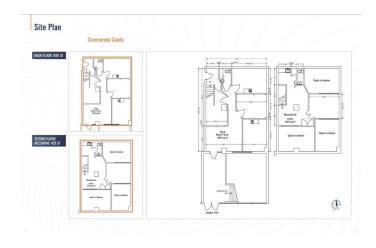

#### \$625,000

0 Bedroom, 0.00 Bathroom, Retail on 0.00 Acres

Downtown (Edmonton), Edmonton, AB

Visit the Listing Brokerage (and/or listing REALTOR®) website to obtain additional information. Cambridge Lofts Commercial Condo is an exceptional property located on Jasper Avenue, one of Edmonton's most prominent and bustling streets, offering high visibility and easy access to key amenities. Situated in the heart of the downtown core and surrounded by office buildings, retail spaces, and residential developments, this location benefits from a steady flow of pedestrian traffic and a vibrant entertainment district.

# For Sale | Cambridge Lofts Commercial Condo

County ALBERTA

Province AB

Postal Code T5J 1R2

**Exterior** 

Exterior Concrete
Construction Concrete