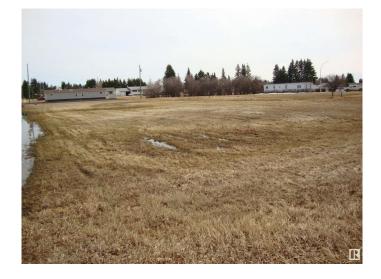

# \$9,900

0 Bedroom, 0.00 Bathroom, Single Family on 0.00 Acres

Thorhild, Thorhild, AB

Corner unserviced lot in the west end of Thorhild Hamlet. East boundary is 122ft, south is 56ft, north is 36 ft, west is 103ft. Good development parcel with availability to buy the listed lots (\$9900 each) to the east to make a larger parcel to build.