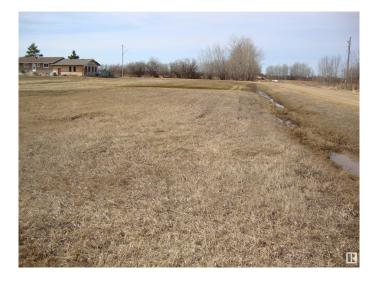

# \$9,900

0 Bedroom, 0.00 Bathroom, Single Family on 0.00 Acres

Thorhild, Thorhild, AB

Corner unserviced lot in the west end of Thorhild Hamlet. East boundary is 122ft, south is 56ft, north is 36 ft, west is 103ft. Good development parcel with availability to buy the listed lots (\$9900 each) to the east to make a larger parcel to build.