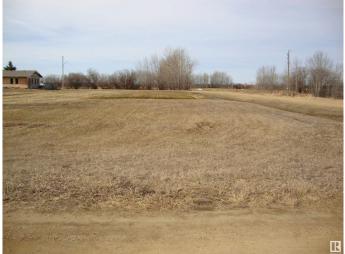

# \$9,900

0 Bedroom, 0.00 Bathroom, Single Family on 0.00 Acres

Thorhild, Thorhild, AB

Corner unserviced lot in the west end of Thorhild Hamlet. East boundary is 122ft, south is 56ft, north is 36 ft, west is 103ft. Good development parcel with availability to buy the listed lots (\$9900 each) to the east to make a larger parcel to build.