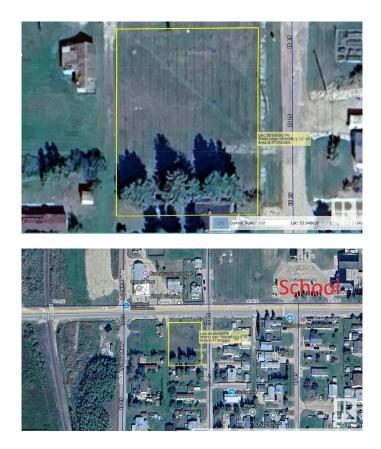

### \$77,000

0 Bedroom, 0.00 Bathroom, Single Family on 0.00 Acres

Busby, Busby, AB

4 beautiful residential lots in the lovely little Hamlet of Busby. Grades K-9 school. Total lot size is 165' wide and 125' deep. These 4 lots have had their titles consolidated into one. Originally, they were 4 separate titles. Busby has a forced-main sewer system which requires each homeowner to have a dual-compartment septic tank installed. Municipal water. Only 40 minutes drive to west-end of Edmonton, Busby is a great little community to build a new home in. Tree shelter belt on the south side of these lots. This level and landscaped property is growing a nice lawn. Only 20 minutes to Westlock.

## **Community Information**

| Address     | 4914 51 St. |
|-------------|-------------|
| Area        | Busby       |
| Subdivision | Busby       |

| City        | Busby   |
|-------------|---------|
| County      | ALBERTA |
| Province    | AB      |
| Postal Code | TOG 0H0 |

### **School Information**

| Elementary | Busby School              |
|------------|---------------------------|
| Middle     | Busby School              |
| High       | St. Mary School, Westlock |