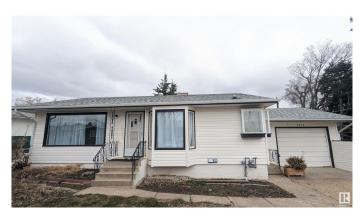

### \$269,900

5 Bedroom, 2.00 Bathroom, 1,084 sqft Single Family on 0.00 Acres

Vegreville, Vegreville, AB

South side five bedroom bungalow nestled into one of the quietest neighborhoods in town. Updates in recent years with shingles, siding, deck, paint, flooring and 2nd kitchen. Primary bedroom has patio door onto the two tiered deck into the fully fenced and tree yard. Basement has a HUGE bedroom with a 2nd kitchen and jack-n-jill 3 piece ensuite. Single attached garage, back and side alley access. Walking distance to schools and amenities. Located in Vegrevile 45 minutes east of Sherwood Park on HWY 16.

#### **Exterior**

Exterior Wood, Vinyl

Exterior Features Back Lane, Fenced, Schools, Treed Lot, See Remarks

Roof Asphalt Shingles

Construction Wood, Vinyl

Foundation Concrete Perimeter