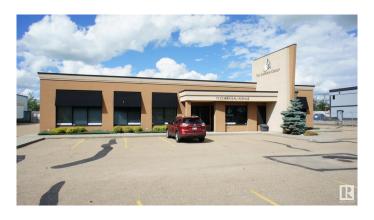

# \$0 - 120 71 Corriveau Avenue, St. Albert

MLS® #E4422916

### \$0

0 Bedroom, 0.00 Bathroom, Industrial on 0.00 Acres

Campbell Business Park, St. Albert, AB

Exceptional office/warehouse opportunity in Campbell Industrial Park with a first class office build-out. 4172 SF floor plate with an additional 1115 SF of full load bearing mezzanine with forklift gate at NO ADDITIONAL CHARGE. Space break down is 2980 SF of premium office space with an attractive reception, 6 good sized offices, 5 with windows, board room, men's and ladies handicapped washrooms, large kitchenette and staff area. Behind the main office area and below the free mezzanine is a large shop office staging/meeting area, washroom and generous file storage area. 1192 SF of warehouse with 18' clear ceiling height, radiant heating, two stage sump drain and 12'x14' grade loading leading to a fenced and secured yard. Yard storage dedicated to this unit equal to the width of bay. Marshalling lane to be maintained and left unobstructed.

# **Community Information**

120 71 Corriveau Avenue Address

St. Albert Area

Subdivision Campbell Business Park

City St. Albert County **ALBERTA** 

**Province** AB

Postal Code T8N 5A3