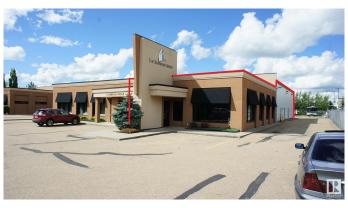

# \$0 - 120 71 Corriveau Avenue, St. Albert

MLS® #E4422916

### \$0

0 Bedroom, 0.00 Bathroom, Industrial on 0.00 Acres

Campbell Business Park, St. Albert, AB

Exceptional office/warehouse opportunity in Campbell Industrial Park with a first class office build-out. 4172 SF floor plate with an additional 1115 SF of full load bearing mezzanine with forklift gate at NO ADDITIONAL CHARGE. Space break down is 2980 SF of premium office space with an attractive reception, 6 good sized offices, 5 with windows, board room, men's and ladies handicapped washrooms, large kitchenette and staff area. Behind the main office area and below the free mezzanine is a large shop office staging/meeting area, washroom and generous file storage area. 1192 SF of warehouse with 18' clear ceiling height, radiant heating, two stage sump drain and 12'x14' grade loading leading to a fenced and secured yard. Yard storage dedicated to this unit equal to the width of bay. Marshalling lane to be maintained and left unobstructed.

# **Community Information**

120 71 Corriveau Avenue Address

St. Albert Area

Subdivision Campbell Business Park

City St. Albert County **ALBERTA** 

**Province** AB

Postal Code T8N 5A3