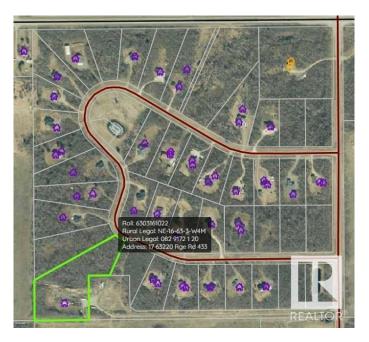

#### \$125,000

0 Bedroom, 0.00 Bathroom, Rural on 7.07 Acres

Riverhurst, Rural Bonnyville M.D., AB

JUDICIAL SALE of the last remaining lots of the developer in the beautiful country subdivision of Riverhaven Estates. Only 14 km from Cold lake and close proximity to the oilfield. The subdivision features private treed lots, paved roads, and a nice playground and green space for community activities. Restrictive covenants are in place to maintain the integrity of the subdivision. 7.07 acres with a multitude of uses

## **Community Information**

| Address     | #17 63220 Rge Rd 433  |
|-------------|-----------------------|
| Area        | Rural Bonnyville M.D. |
| Subdivision | Riverhurst            |
| City        | Rural Bonnyville M.D. |
| County      | ALBERTA               |
| Province    | AB                    |
| Postal Code | T0A 0B0               |