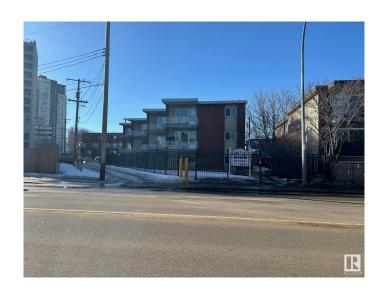

#### \$2,380,000

0 Bedroom, 0.00 Bathroom, Multi-Family Commercial on 0.00 Acres

Cromdale, Edmonton, AB

This unique complex is located in downtown Edmonton. Overlooking North Saskatchewan River. Walking distance to the LRT. Easy access to ICE District. This pocket of walkup apartments is upcoming and consists of upgraded buildings. This 2.5 story concrete construction complex is a rare find. Roof was replaced in 2011. New hot water heating system. Hot water tank replaced in 2023. Windows replaced in 2011. 12 units have been completely renovated and have added dishwasher. Parking lot was paved in 2023. New wrought iron fence. Professionally managed. Room to increase rents.

## **Exterior**

Exterior Block, See Remarks
Construction Block, See Remarks