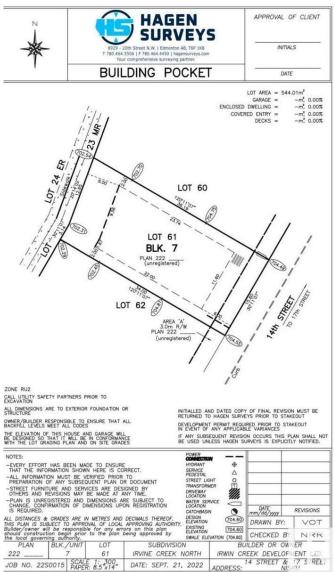

#### \$325,000

0 Bedroom, 0.00 Bathroom, Single Family on 0.00 Acres

Nisku, Nisku, AB

BUILD YOUR WALKOUT DREAM HOME! This rare opportunity allows you to build your own custom built walk out home. The Irvine Creek community is named after the natural water feature that borders the neighbourhood. The creek is fed from nearby Saunders Lake, and is home to a variety of wildlife and native flora. Residents will enjoy taking in the sights and sounds of the creek, including spending countless hours exploring.

# **Community Information**

| Address     | 5940 14 Street |
|-------------|----------------|
| Area        | Nisku          |
| Subdivision | Nisku          |
| City        | Nisku          |
| County      | ALBERTA        |
| Province    | AB             |
| Postal Code | T4X 3A4        |