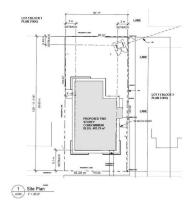

## **Additional Information**

Date Listed February 27th, 2025

Days on Market 35

Zoning Zone 80

| Unit | Name             | Level      | Area     | Area m²              |
|------|------------------|------------|----------|----------------------|
| 101  | TWO BEDROOM UNIT | MAIN FLOOR | 961 SF   | 89.30 m²             |
| 102  | ONE BEDROOM UNIT | MAIN FLOOR | 650 SF   | 60.37 m <sup>2</sup> |
| 103  | ONE BEDROOM UNIT | MAIN FLOOR | 650 SF   | 60.37 m <sup>2</sup> |
| 201  | TWO BEDROOM UNIT | 2ND FLOOR  | 1,020 SF | 94.78 m <sup>2</sup> |
| 202  | ONE BEDROOM UNIT | 2ND FLOOR  | 650 SF   | 60.37 m <sup>a</sup> |
| 203  | ONE BEDROOM UNIT | 2ND FLOOR  | 650 SF   | 60.37 m²             |
|      |                  |            | 4,581 SF | 425.59 mi            |