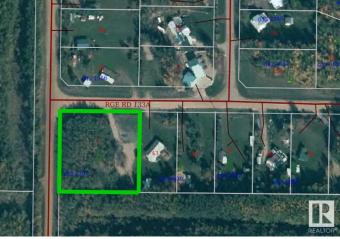

## \$105,000

0 Bedroom, 0.00 Bathroom, Rural on 1.00 Acres

Hillside Acres, Rural Smoky Lake County, AB

Discover the perfect getaway in desirable Hillside Acres at Whitefish Lake. This one-acre flat parcel, offers ample space ideal for parking an RV/holiday trailer or to build your dream home while maintaining privacy--thanks to a grove of mature trees. The site has power w/100 amp service + electrical outlets for plugging in an RV. Natural gas is available at the property line. Convenient amenities include a shower shack featuring a 150 gallon holding tank for water, hot water heater, RV toilet, sink and bathtub. Additionally, a 500 gallon septic holding tank has also been installed. Enjoy an 8 minute walk to public beach access, or take a 5 minute drive to Paradise Cove Resort where you will find a boat launch, convenience store, fishing, canoeing and more. Whether you're looking to build, invest, or simply enjoy a private retreat, this property offers endless possibilities. Don't miss this opportunity--your dream escape awaits!

# **Community Information**

| Address     | 3 62103 Range Road 133a |
|-------------|-------------------------|
| Area        | Rural Smoky Lake County |
| Subdivision | Hillside Acres          |
| City        | Rural Smoky Lake County |
| County      | ALBERTA                 |
| Province    | AB                      |
| Postal Code | T0A 3C0                 |

## Exterior

Exterior Features Backs Onto Park/Trees, Boating, Corner Lot, Flat Site, Lake Access Property, Private Setting, Recreation Use, See Remarks