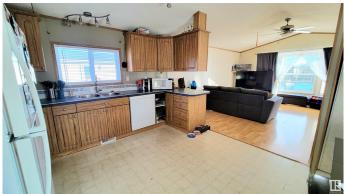

### \$100,000

2 Bedroom, 1.00 Bathroom, 792 sqft Land Lease Community on 0.00 Acres

Westview Village, Edmonton, AB

Experience affordable living in this move-in-ready 2-bedroom, single-wide mobile home, complete with a fully fenced yard and a spacious deck. The bright, south-facing living room welcomes abundant natural light, creating a warm and inviting atmosphere. Located in a vibrant, family-friendly community, you'll enjoy easy access to numerous amenities, including playgrounds, a community center, a skating rink, a gas station, a baseball diamond, basketball hoops, and a conveniently situated daycare. Plus, Edmonton City Transit provides multiple stops within the neighborhood for effortless commuting. Don't miss this opportunity to settle into a kid- and pet-friendly community just minutes from Edmonton!

Parking 2 Outdoor Stalls

Interior

Appliances Dishwasher-Built-In, Dryer, Fan-Ceiling, Hood Fan, Refrigerator,

Stove-Electric, Washer, Window Coverings

Heating Forced Air-1, Natural Gas

**Exterior** 

Exterior Modular
Construction Modular
Foundation Pylon