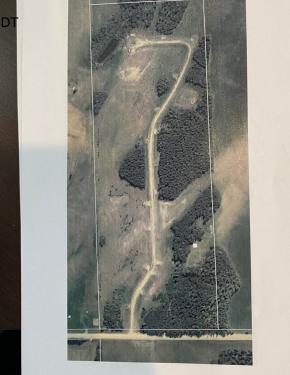

## \$1,049,702

0 Bedroom, 0.00 Bathroom, Rural on 41.14 Acres

None, Rural Wetaskiwin County, AB

Ideal subdivision parcel. Previously approved with 20 sites. Roads, approaches, culverts are already in. Terrific opportunity. Rolling and treed. Private setting. Minutes from Millet, directly south of Beaumont (30 km).