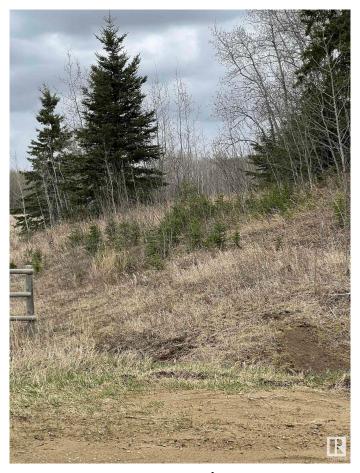

## \$1,049,702

0 Bedroom, 0.00 Bathroom, Rural on 41.14 Acres

None, Rural Wetaskiwin County, AB

Ideal subdivision parcel. Previously approved with 20 sites. Roads, approaches, culverts are already in. Terrific opportunity. Rolling and treed. Private setting. Minutes from Millet, directly south of Beaumont (30 km).

### **Exterior**

Exterior Features Private Setting, Rolling Land, Treed Lot