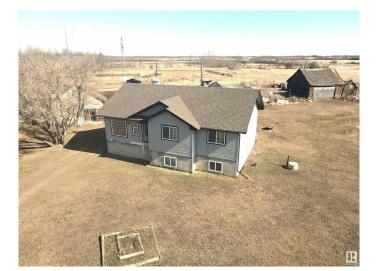

## \$368,000

3 Bedroom, 2.00 Bathroom, 1,348 sqft Rural on 9.16 Acres

None, Rural Bonnyville M.D., AB

Beautiful 1348 sq. ft. raised bungalow sitting on 9.16 acres just minutes from Bonnyville. The main floor features an open floor concept allowing lots of natural light through the kitchen and living room area. On the other side of the home you'll find 2 spacious bedrooms, a large 4pc bathroom with a linen closet, and the primary bedroom with a walk-in closet and a 3pc ensuite bathroom. The basement is unfinished awaiting your final touches. Property is sold "AS IS" "WHERE IS"

#### **Essential Information**

MLS® # E4424389 Price \$368,000

Bedrooms 3
Bathrooms 2.00
Full Baths 2

Square Footage 1,348
Acres 9.16
Year Built 2012
Type Rural

Sub-Type Detached Single Family

Style Raised Bungalow