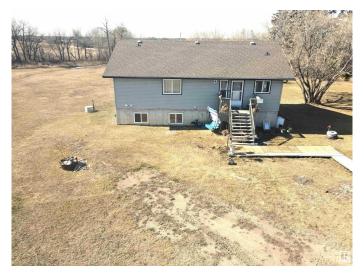

## \$368,000

3 Bedroom, 2.00 Bathroom, 1,348 sqft Rural on 9.16 Acres

None, Rural Bonnyville M.D., AB

Beautiful 1348 sq. ft. raised bungalow sitting on 9.16 acres just minutes from Bonnyville. The main floor features an open floor concept allowing lots of natural light through the kitchen and living room area. On the other side of the home you'll find 2 spacious bedrooms, a large 4pc bathroom with a linen closet, and the primary bedroom with a walk-in closet and a 3pc ensuite bathroom. The basement is unfinished awaiting your final touches. Property is sold "AS IS" "WHERE IS"

**Amenities** 

Features Fire Pit, Hot Water Tankless

Interior

Interior Features ensuite bathroom

Heating Forced Air-1, Hot Water, Natural Gas

Stories 1

Has Basement Yes

Basement Full, Unfinished