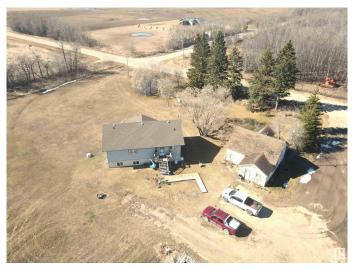

## \$368,000

3 Bedroom, 2.00 Bathroom, 1,348 sqft Rural on 9.16 Acres

None, Rural Bonnyville M.D., AB

Beautiful 1348 sq. ft. raised bungalow sitting on 9.16 acres just minutes from Bonnyville. The main floor features an open floor concept allowing lots of natural light through the kitchen and living room area. On the other side of the home you'll find 2 spacious bedrooms, a large 4pc bathroom with a linen closet, and the primary bedroom with a walk-in closet and a 3pc ensuite bathroom. The basement is unfinished awaiting your final touches. Property is sold "AS IS" "WHERE IS"

#### **Essential Information**

MLS® # E4424389 Price \$368,000

Bedrooms 3
Bathrooms 2.00
Full Baths 2

Square Footage 1,348
Acres 9.16
Year Built 2012
Type Rural

Sub-Type Detached Single Family

Style Raised Bungalow