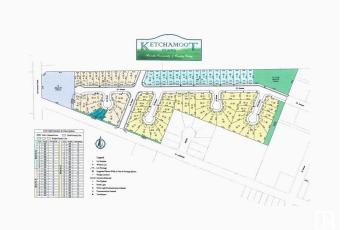

#### \$52,395

0 Bedroom, 0.00 Bathroom, Single Family on 0.00 Acres

Tofield, Tofield, AB

Huge 7722 sq/ft, fully serviced, pie-shaped with with a pocket width of 56ft. Residential tax incentive associated with this lot. Several similar size lots and prices available!

### **Community Information**

| Address     | 5309 55a Avenue |
|-------------|-----------------|
| Area        | Tofield         |
| Subdivision | Tofield         |
| City        | Tofield         |
| County      | ALBERTA         |
| Province    | AB              |
| Postal Code | T0B 4J0         |
|             |                 |