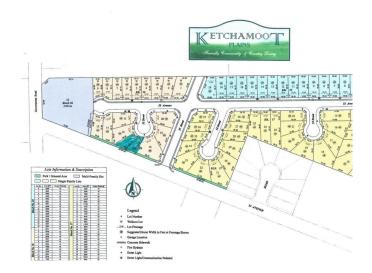

#### \$52,395

0 Bedroom, 0.00 Bathroom, Single Family on 0.00 Acres

Tofield, Tofield, AB

Huge 7722 sq/ft, fully serviced, pie-shaped with with a pocket width of 56ft. Residential tax incentive associated with this lot. Several similar size lots and prices available!

### **Community Information**

| Address     | 5309 55a Avenue |
|-------------|-----------------|
| Area        | Tofield         |
| Subdivision | Tofield         |
| City        | Tofield         |
| County      | ALBERTA         |
| Province    | AB              |
| Postal Code | T0B 4J0         |
|             |                 |