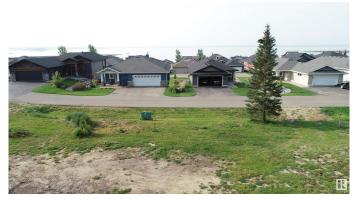

## \$149,900

0 Bedroom, 0.00 Bathroom, Rural on 0.22 Acres

Estates At Waters Edge, Rural Lac Ste. Anne County, AB

Your chance to own one of the last remaining lots at The Estates at Waters Edge. You can fence the yard on this Lakeview property. This 9447 sqft lot is the perfect spot to build your dream home or lake get-away. Build with the developer or with your own builder! This gated community features a beachfront park, private marina, boat launch, swimming pool, fitness center, clubhouse, RV storage, and walking trails. There is also municipal water and sewer!! Easy paved commute from Edmonton and close to Alberta Beach.