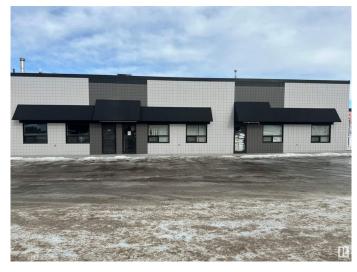

#### \$838,760

0 Bedroom, 0.00 Bathroom, Industrial on 0.00 Acres

Broadmoor Centre, Sherwood Park, AB

Industrial/Warehouse bays approximately 3,242 square feet and available for sale immediately. The property is located in Sherwood Park, AB with easy access to and from the location to major highways including Sherwood Park Freeway and Anthony Henday. There is additional approximately 659 square feet mezzanine, which makes total usable space size as 3,901 square feet. These improved units have two overhead doors (12X12 feet), approximately 18 feet ceiling height and, built in washroom with, roof top units and two electrical panels. The zoning allows variety of commercial and industrial usages including warehouse, distribution Centre and offices.