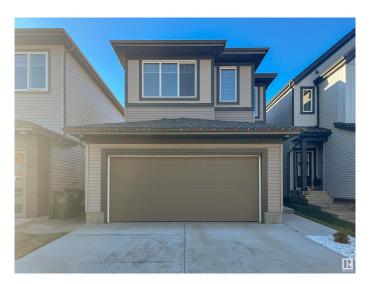

## \$565,000

3 Bedroom, 2.50 Bathroom, 1,857 sqft Single Family on 0.00 Acres

The Uplands, Edmonton, AB

Experience modern comfort in this newly built 2022 home, located in the tranquil Uplands community of Southwest. Offering 1,857 sq. ft. of living space, this residence features 3 bedrooms, 3 bathrooms, and convenient access to Anthony Henday Drive. The main floor showcases a well-designed kitchen, spacious living and dining areas, and thoughtful finishes throughout. Upstairs, the primary suite includes a private ensuite and walk-in closet, accompanied by two additional bedrooms, a full bathroom, a versatile bonus room, and a convenient laundry area. This home includes a SEPARATE ENTRANCE to the basement. Completing this exceptional property is professionally landscaped outdoor space, enhancing its charm and functionality.

### **Exterior**

Exterior Wood, Vinyl

Exterior Features Landscaped, Schools, See Remarks

Roof Asphalt Shingles

Construction Wood, Vinyl

Foundation Slab