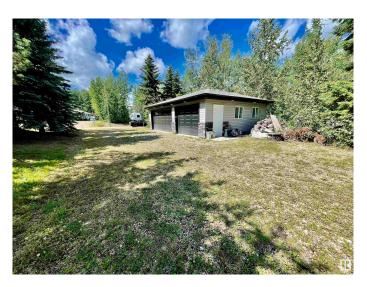

#### \$199,000

0 Bedroom, 0.00 Bathroom, Rural on 0.26 Acres

Village West, Rural Wetaskiwin County, AB

Discover the endless possibilities of this prime bare lot, complete with a spacious 3-car garage featuring gas, power, and a holding tank. Ideally located within walking distance of the Village of Pigeon Lake, you'II enjoy convenient access to local shops, dining, and amenities, all while being surrounded by nature. Golf enthusiasts will appreciate the nearby courses, making this an excellent location for both relaxation and recreation. Whether you're looking for extra storage, a weekend retreat, or the perfect spot to build your dream home, this property offers incredible potential in a highly desirable area. Seize this rare opportunity to create your ideal getaway!

## **Exterior**

Exterior Features Golf Nearby, Landscaped, Private Setting, Recreation Use, Schools,

Shopping Nearby, Treed Lot