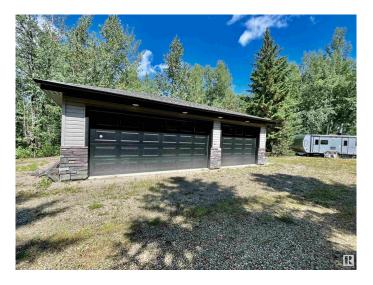

#### \$199,000

0 Bedroom, 0.00 Bathroom, Rural on 0.26 Acres

Village West, Rural Wetaskiwin County, AB

Discover the endless possibilities of this prime bare lot, complete with a spacious 3-car garage featuring gas, power, and a holding tank. Ideally located within walking distance of the Village of Pigeon Lake, you'II enjoy convenient access to local shops, dining, and amenities, all while being surrounded by nature. Golf enthusiasts will appreciate the nearby courses, making this an excellent location for both relaxation and recreation. Whether you're looking for extra storage, a weekend retreat, or the perfect spot to build your dream home, this property offers incredible potential in a highly desirable area. Seize this rare opportunity to create your ideal getaway!

## **Exterior**

Exterior Features Golf Nearby, Landscaped, Private Setting, Recreation Use, Schools,

Shopping Nearby, Treed Lot