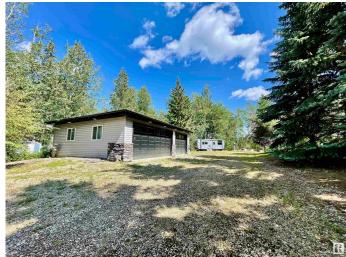

#### \$199,000

0 Bedroom, 0.00 Bathroom, Rural on 0.26 Acres

Village West, Rural Wetaskiwin County, AB

Discover the endless possibilities of this prime bare lot, complete with a spacious 3-car garage featuring gas, power, and a holding tank. Ideally located within walking distance of the Village of Pigeon Lake, you'II enjoy convenient access to local shops, dining, and amenities, all while being surrounded by nature. Golf enthusiasts will appreciate the nearby courses, making this an excellent location for both relaxation and recreation. Whether you're looking for extra storage, a weekend retreat, or the perfect spot to build your dream home, this property offers incredible potential in a highly desirable area. Seize this rare opportunity to create your ideal getaway!

## **Exterior**

Exterior Features Golf Nearby, Landscaped, Private Setting, Recreation Use, Schools,

Shopping Nearby, Treed Lot