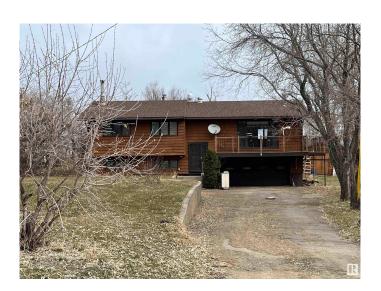

### \$499,900

4 Bedroom, 2.50 Bathroom, 1,465 sqft Rural on 0.20 Acres

Nicholson Subdivision, Rural Bonnyville M.D., AB

Want to live on the shores of Moose Lake? Here is your chance, this 1400 sq/ft bi level home has 4 bedrooms, 3 baths. The large eat in kitchen has access to a covered deck overlooking the water. The living room has south facing windows with access to another deck to enjoy the sun. The primary bedroom has ample closet space and a 3 pc ensuite. 2 more large bedrooms and a full 4pc bath to complete the main level. The lower level has access to the attached garage, bedroom with a 2 pc bath. Large family room with south facing windows for all the natural light to enjoy.

Sub-Type Detached Single Family

Style Bi-Level Status Active