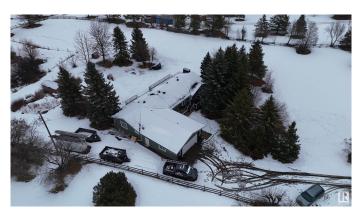

## \$729,000

4 Bedroom, 2.50 Bathroom, 2,031 sqft Rural on 3.41 Acres

Cole Anne Heights, Rural Parkland County, AB

Welcome to 16 53228 Range Road 15, a beautifully renovated property in 2020, offering 3.41 acres of serene, private space. Perfect for entertaining, this home features three composite decks that provide ample space for gatherings and relaxation. The expansive primary bedroom is a standout, offering direct access to the main deck for easy outdoor enjoyment. Ideally located just minutes from Stony Plain, this property combines modern updates with the peace and tranquility of country living. Don't miss out on this perfect blend of luxury and convenience!

# **Community Information**

Address 16 53228 Rge Road 15

Area Rural Parkland County

Subdivision Cole Anne Heights

City Rural Parkland County

County ALBERTA

Province AB

Postal Code T7Y 0C3