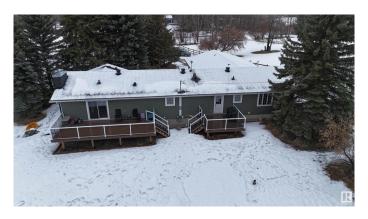

## \$729,000

4 Bedroom, 2.50 Bathroom, 2,031 sqft Rural on 3.41 Acres

Cole Anne Heights, Rural Parkland County, AB

Welcome to 16 53228 Range Road 15, a beautifully renovated property in 2020, offering 3.41 acres of serene, private space. Perfect for entertaining, this home features three composite decks that provide ample space for gatherings and relaxation. The expansive primary bedroom is a standout, offering direct access to the main deck for easy outdoor enjoyment. Ideally located just minutes from Stony Plain, this property combines modern updates with the peace and tranquility of country living. Don't miss out on this perfect blend of luxury and convenience!

Year Built 1976

Type Rural

Sub-Type Detached Single Family

Style Bungalow

Status Active

#### **Amenities**

Features Deck, Detectors Smoke, Fire Pit, Hot Water Natural Gas, No Animal

Home, No Smoking Home, Vinyl Windows