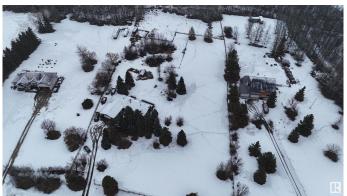

## \$729,000

4 Bedroom, 2.50 Bathroom, 2,031 sqft Rural on 3.41 Acres

Cole Anne Heights, Rural Parkland County, AB

Welcome to 16 53228 Range Road 15, a beautifully renovated property in 2020, offering 3.41 acres of serene, private space. Perfect for entertaining, this home features three composite decks that provide ample space for gatherings and relaxation. The expansive primary bedroom is a standout, offering direct access to the main deck for easy outdoor enjoyment. Ideally located just minutes from Stony Plain, this property combines modern updates with the peace and tranquility of country living. Don't miss out on this perfect blend of luxury and convenience!

### **Exterior**

Exterior Wood

Exterior Features Fenced, Fruit Trees/Shrubs, Landscaped, Level Land, Private Setting,

Treed Lot

Construction Wood

Foundation Concrete Perimeter