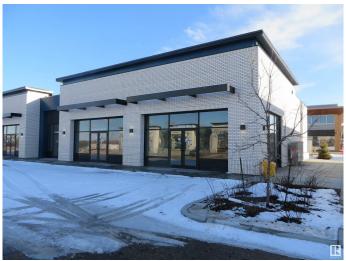

#### \$0

0 Bedroom, 0.00 Bathroom, Retail on 0.00 Acres

Ellerslie Industrial, Edmonton, AB

Welcome to Parsons Square! This exceptional commercial leasing opportunity is perfect for fast food/restaurant, retail, professional office/clinic & more. Multiple adjacent units available from 1244-1430 sq.ft. with high ceilings and large windows throughtout. This brand new commercial complex is conveniently situated and directly fronting Parsons Road with great visibility & easy access to Ellerslie road, Calgary Trail & Anthony Henday Drive. With competitive leasing rate and operating costs, nice curb appeal with ample store front parking & business signage, it's perfect opportunity for your new or extend your business venture with excellent growth potential in this much desirable residential / commercial neighborhood of South Edmonton.

## **Essential Information**

MLS® # E4424964

Bathrooms 0.00
Acres 0.00
Year Built 2023
Type Retail
Status Active

Address 375 Parsons Rd

Area Edmonton

Subdivision Ellerslie Industrial

City Edmonton
County ALBERTA

## **Exterior**

Exterior Mixed, Steel Frame Construction Mixed, Steel Frame