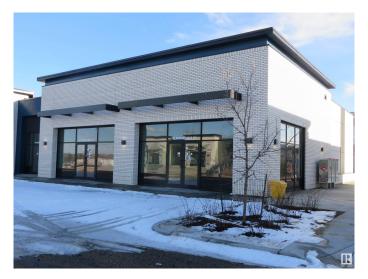

#### \$0

0 Bedroom, 0.00 Bathroom, Retail on 0.00 Acres

Ellerslie Industrial, Edmonton, AB

Welcome to Parsons Square! This exceptional commercial leasing opportunity is perfect for fast food/restaurant, retail, professional office/clinic & more. Multiple adjacent units available from 1244-1430 sq.ft. with high ceilings and large windows throughtout. This brand new commercial complex is conveniently situated and directly fronting Parsons Road with great visibility & easy access to Ellerslie road, Calgary Trail & Anthony Henday Drive. With competitive leasing rate and operating costs, nice curb appeal with ample store front parking & business signage, it's perfect opportunity for your new or extend your business venture with excellent growth potential in this much desirable residential / commercial neighborhood of South Edmonton.

## **Essential Information**

MLS® # E4424964

Bathrooms 0.00
Acres 0.00
Year Built 2023
Type Retail
Status Active

Address 375 Parsons Rd

Area Edmonton

Subdivision Ellerslie Industrial

City Edmonton
County ALBERTA

## **Exterior**

Exterior Mixed, Steel Frame Construction Mixed, Steel Frame