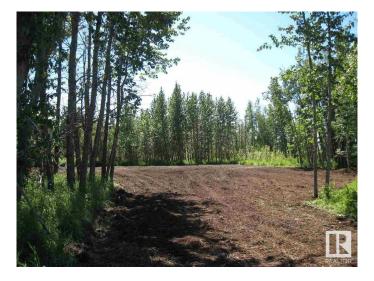

#### \$79,000

0 Bedroom, 0.00 Bathroom, Rural on 2.87 Acres

Richfield Estates\_WEST, Rural Westlock County, AB

**RICHFIELD ESTATES: Ready to build your** dream home on this almost 3 acre plot? It is only 3 miles (5 kms) to Westlock. MUNICIPAL WATER & NATURAL GAS ARE AT THE DRIVEWAY and you just bring it onto your lot where you want your home! Power is to be brought across the road overhead or same side of the road extending from the neighbour. This acreage is big enough for a home, animals (barn), a shop, & plenty of kids!! Trees are scattered throughout to offer privacy and pleasure!! A machine has mulched and created clearings among the trees but more can be cleared (with a chainsaw for firewood) if desired. There are architectural controls in place. There is also Lot 7 FOR SALE - over 18 acres and beautifully treed. The photos are various ones of the lots that are for sale.. GST applies.

### Exterior

Exterior Features Level Land, Shopping Nearby, Treed Lot