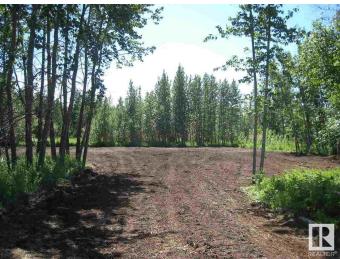

#### \$79,000

0 Bedroom, 0.00 Bathroom, Rural on 2.87 Acres

Richfield Estates\_WEST, Rural Westlock County, AB

**RICHFIELD ESTATES: Ready to build your** dream home on this almost 3 acre plot? It is only 3 miles (5 kms) to Westlock. MUNICIPAL WATER & NATURAL GAS ARE AT THE DRIVEWAY and you just bring it onto your lot where you want your home! Power is to be brought across the road overhead or same side of the road extending from the neighbour. This acreage is big enough for a home, animals (barn), a shop, & plenty of kids!! Trees are scattered throughout to offer privacy and pleasure!! A machine has mulched and created clearings among the trees but more can be cleared (with a chainsaw for firewood) if desired. There are architectural controls in place. There is also Lot 7 FOR SALE - over 18 acres and beautifully treed. The photos are various ones of the lots that are for sale.. GST applies.

### Exterior

Exterior Features Level Land, Shopping Nearby, Treed Lot