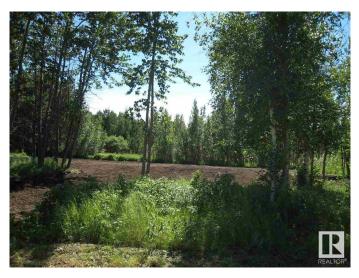

#### \$79,000

0 Bedroom, 0.00 Bathroom, Rural on 2.87 Acres

Richfield Estates\_WEST, Rural Westlock County, AB

**RICHFIELD ESTATES: Ready to build your** dream home on this almost 3 acre plot? It is only 3 miles (5 kms) to Westlock. MUNICIPAL WATER & NATURAL GAS ARE AT THE DRIVEWAY and you just bring it onto your lot where you want your home! Power is to be brought across the road overhead or same side of the road extending from the neighbour. This acreage is big enough for a home, animals (barn), a shop, & plenty of kids!! Trees are scattered throughout to offer privacy and pleasure!! A machine has mulched and created clearings among the trees but more can be cleared (with a chainsaw for firewood) if desired. There are architectural controls in place. There is also Lot 7 FOR SALE - over 18 acres and beautifully treed. The photos are various ones of the lots that are for sale.. GST applies.

### Exterior

Exterior Features Level Land, Shopping Nearby, Treed Lot